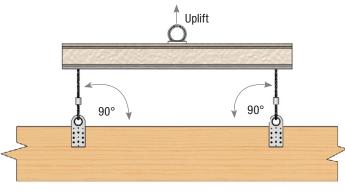

**Typical 90° installation** 

|                    |          |                | Fastener Schedule <sup>1</sup> |          |                           | DF/SP/HF/SPF                              |
|--------------------|----------|----------------|--------------------------------|----------|---------------------------|-------------------------------------------|
|                    |          |                |                                |          | Angle<br>from             | Allowable Uplift Load (Lbs.) <sup>2</sup> |
| MiTek<br>Stock No. | Ref. No. | Steel<br>Gauge | Min<br>Qty                     | Screw    | Horizontal<br>θ (degrees) | Vertical<br>125%                          |
|                    |          |                |                                |          | 45 - 59                   | 1180                                      |
| T10                |          | 14             | 8                              | LL930-GC | 60 - 74                   | 1440                                      |
|                    |          |                |                                |          | 75 - 90                   | 1620                                      |

1) LL930-GC denotes a LumberLok Screw (#9 x 2-7/8" long) sold by MiTek and must be ordered separately.

2) Allowable load shall not be increased for other load duration factors.

\*T20 is a trademark of Acument