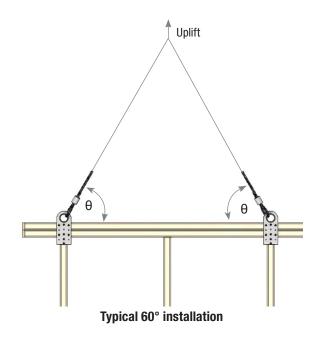

**Typical 90° installation** 

|                    |          |                | Fastener Schedule <sup>1</sup> |          |                           | DF/SP/HF/SPF                              |
|--------------------|----------|----------------|--------------------------------|----------|---------------------------|-------------------------------------------|
|                    |          |                |                                |          | Angle<br>from             | Allowable Uplift Load (Lbs.) <sup>2</sup> |
| MiTek<br>Stock No. | Ref. No. | Steel<br>Gauge | Min<br>Qty                     | Screw    | Horizontal<br>θ (degrees) | Vertical<br>125%                          |
|                    |          |                |                                |          | 45 - 59                   | 1180                                      |
| T10                |          | 14             | 8                              | LL930-GC | 60 - 74                   | 1440                                      |
|                    |          |                |                                |          | 75 - 90                   | 1620                                      |

1) LL930-GC denotes a LumberLok Screw (#9 x 2-7/8" long) sold by MiTek and must be ordered separately.

2) Allowable load shall not be increased for other load duration factors.

\*T20 is a trademark of Acument