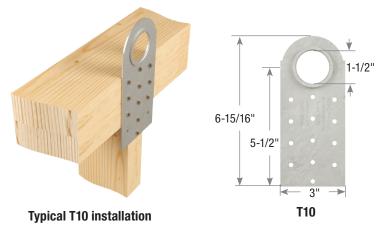

# T10 Hoist Plate Installed with LumberLok Exterior Structural Connector Screws

The T10 Hoist Plate is engineered with a reinforced collar around the hoist hole for added strength. Install with MiTek's LL930 LumberLok Exterior Structural Connector Screws for greater uplift while allowing for easy removal of the connection after the hoisted member is in place.

## Materials: 14 gauge

Finish: G90 galvanizing

### Installation:

- Fill a minimum of (8) holes with MiTek's LL930 screws that align with wood.
- MiTek's LL930 screws are #9 (0.131" diameter) x 2-7/8" long.
- Install LL930 screws using a low speed clutch drill with T20\* drive (not included). The washer head should be flat to the surface. Do not over-tighten the screws.
- Impact drills are not recommended for use with LumberLok Screws.